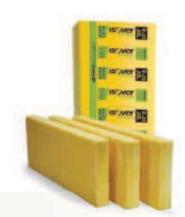

## **ISOVER Acoustic Batt**

A glass mineral wool batt fixed for lightweight constructions, providing excellent thermal and acoustic insulation.

## **Product Features**

- Thermal Conductivity 0.036 W/mK.
- Excellent Acoustic Performance.
- Excellent Fire Safety A1 Fire Rated.
- Vapour permeable breathable insulation.

- Improves energy performance and reduces heating & cooling
- Easy to install.
- Made from recycled glass. Minimal manufacturing and on-site wastage. Low carbon footprint at manufacture and during transport.