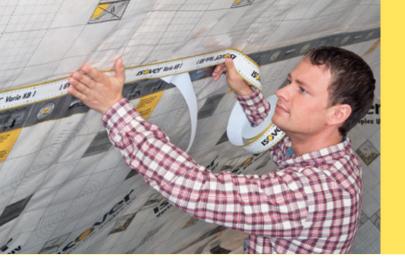

# Product Name Vario KB1 Single Sided Adhesive Tape

Our high adhesion, single sided adhesive tape for fixing overlapping membrane seams.

Part of the Vario range

# Vario KB1 Single Sided Adhesive Tape