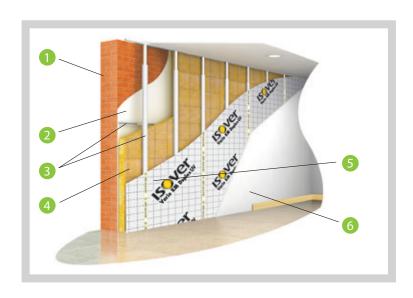

### **Dry Lining**

Single Brick Construction

- 1 215 mm brick
- 2 13mm Gyproc Plaster
- Optima metal studs + fixings
- 4 ISOVER insulation
- 5 Vario membrane + KB1 adhesive tape
- 6 Gyproc WallBoard

For more applications and product details, please visit www.isover.ie