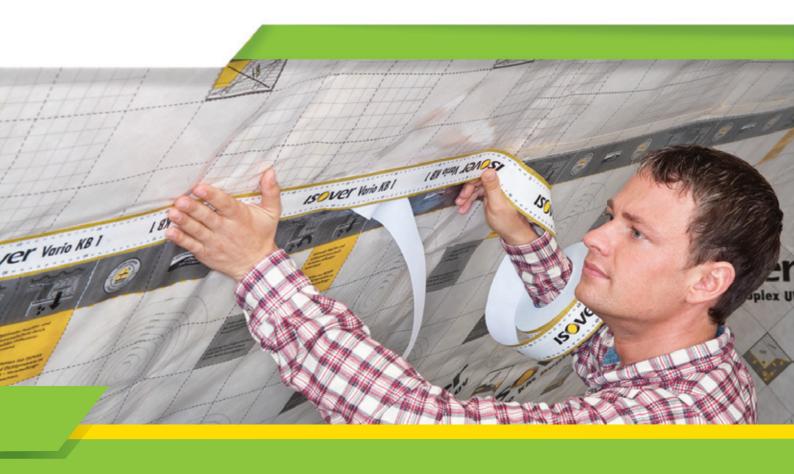

# Product Name Vario KB1 Single Sided Adhesive Tape

Our high adhesion, single sided adhesive tape for fixing overlapping membrane seams.

Part of the Vario range

# Vario KB1 Single Sided Adhesive Tape