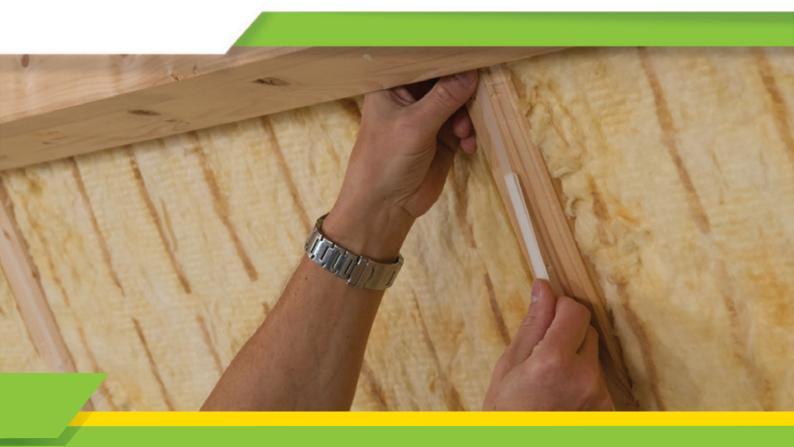

## **Basic Installation Steps**

1. Stick Vario XtraFix on a firm surface i.e. Timber Rafters. If necessary, affix additionally at 20 cm gaps 2. Affix the Vario XtraSafe Intelligent membrane against the Vario XtraFix. Lay subsequent strips with a 10 cm overlap.