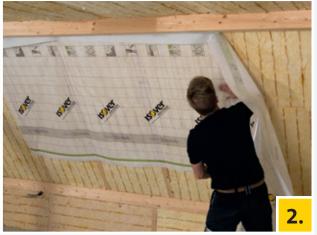

## **Basic Installation Steps**

1. Stick Vario XtraFix on a firm surface i.e. Timber Rafters. If necessary, affix additionally at 20 cm gaps 2. Affix the Vario XtraSafe Intelligent membrane against the Vario XtraFix. Lay subsequent strips with a 10 cm overlap.