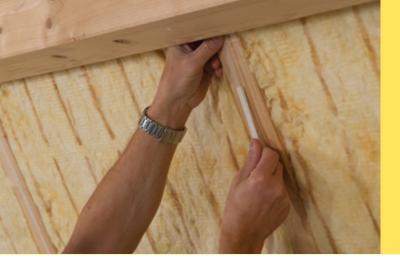

## **Basic Installation Steps**

1. Stick Vario XtraFix on a firm surface i.e. Timber Rafters. If necessary, affix additionally at 20 cm gaps 2. Affix the Vario XtraSafe Intelligent membrane against the Vario XtraFix. Lay subsequent strips with a 10 cm overlap.