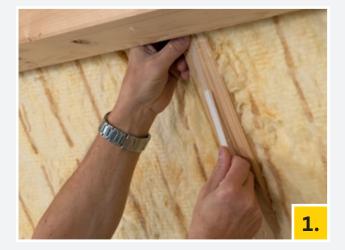

## **Basic Installation Steps**

1. Stick Vario XtraFix on a firm surface i.e. Timber Rafters. If necessary, affix additionally at 20 cm gaps 2. Affix the Vario XtraSafe Intelligent membrane against the Vario XtraFix. Lay subsequent strips with a 10 cm overlap.