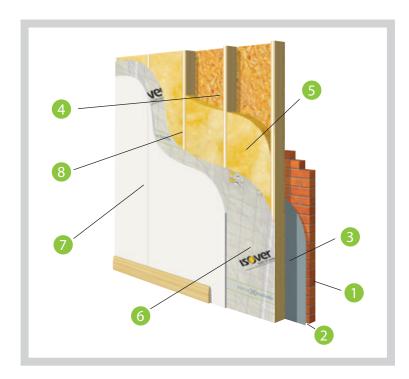

## Timber Frame Insulation between studs

1 External brick 2 Cavity 3 Breather membrane 4 Sheathing board 6 ISOVER insulation between studs 6 XtraSafe membrane 7 12.5mm Gyproc WallBoard XtraFix Adhesive fixative tape 8