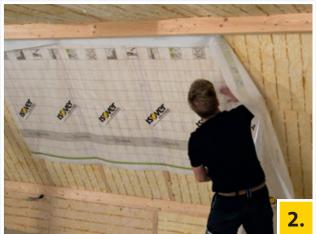

## **Basic Installation Steps**

Stick Vario XtraFix on a firm surface
 i.e. Timber Rafters. If necessary, affix
 additionally at 20 cm gaps

2. Affix the Vario XtraSafe Intelligent membrane against the Vario XtraFix. Lay subsequent strips with a 10 cm overlap.