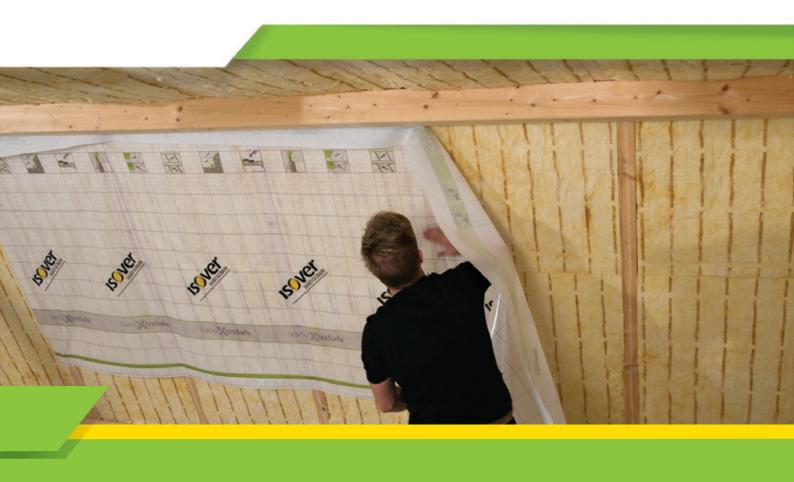

## **Basic Installation Steps**

Stick Vario XtraFix on a firm surface
 i.e. Timber Rafters. If necessary, affix
 additionally at 20 cm gaps

2. Affix the Vario XtraSafe Intelligent membrane against the Vario XtraFix. Lay subsequent strips with a 10 cm overlap.

#### EASY TO INSTALL

The membrane can be simply and quickly installed by just one worker.