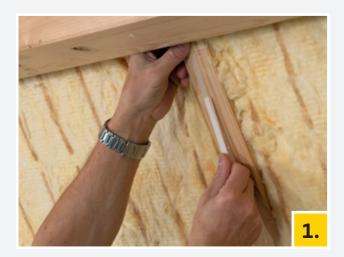

## **Basic Installation Steps**

Stick Vario XtraFix on a firm surface
 i.e. Timber Rafters. If necessary, affix
 additionally at 20 cm gaps

2. Affix the Vario XtraSafe Intelligent membrane against the Vario XtraFix. Lay subsequent strips with a 10 cm overlap.