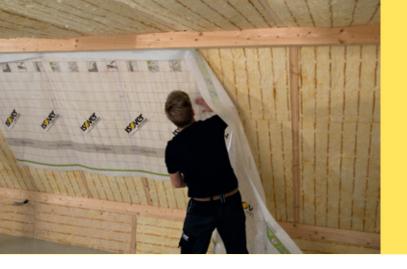

## **Basic Installation Steps**

Stick Vario XtraFix on a firm surface
 i.e. Timber Rafters. If necessary, affix
 additionally at 20 cm gaps

2. Affix the Vario XtraSafe Intelligent membrane against the Vario XtraFix. Lay subsequent strips with a 10 cm overlap.