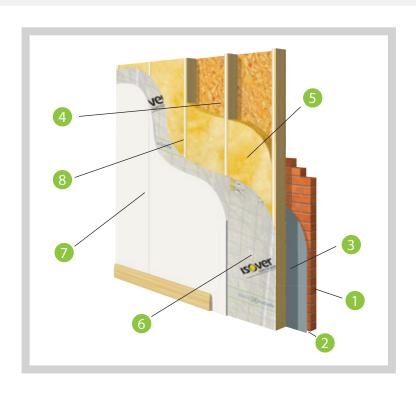

#### **Insulation between studs**

- 1 External brick
- 2 Cavity
- 3 Breather membrane
- 4 Sheathing board
- 5 ISOVER insulation between studs
- 6 XtraSafe membrane
- 7 12.5mm Gyproc WallBoard
- 8 XtraFix Adhesive fixative tape